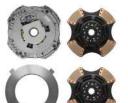

### **EATON CLUTCHES**

308925-82

\$599.00 PART ONLY

309701-82

\$**675**.00

.00 PART ONLY

Williams Dearborn location. ©The W.W. Williams Company. All rights reserved.

\*Includes FlywheelTurn